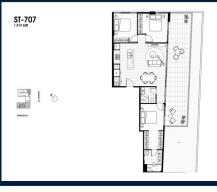

#### **RESIDENTIAL - APARTMENT**

512 - 544 SPENCER ST, WEST MELBOURNE, 3003, MELBOURNE, MELBOURNE, AUSTRALIA

SGLD42604344 **LISTING ID: TENURE: FREEHOLD** 

■ TITLE: N/A

SIZE BUILT-UP: 1,512SQFT (140SQM) SIZE LAND: 45,703SQFT (4,246SQM)

■ NO. OF FLOORS:

FLOOR/LEVEL: 7 - HIGH FLOOR

**BED ROOMS:** 3 **BATH ROOMS:** 2 **MAIDS ROOMS:** N/A ■ PARKING SPACES: N/A **CORNER LAYOUT TYPE:** 

**■ FACING: EAST VIEWING: OTHER** 

**■ SELLING PRICE:** 