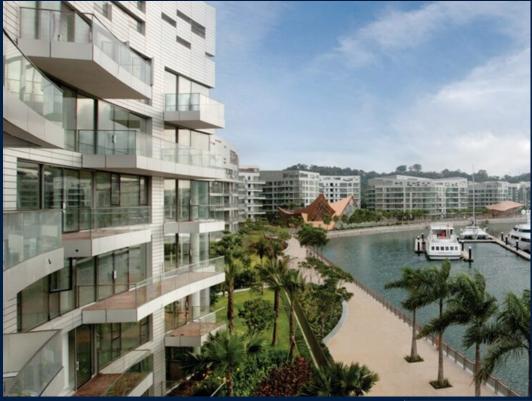

### **RESIDENTIAL - CONDOMINIUM**

REFLECTIONS AT KEPPEL BAY, 1, KEPPEL BAY VIEW, HARBOURFRONT, TELOK BLANGAH,

**LISTING ID:** SGLD42169394 **TENURE: LEASEHOLD 99** 

■ TITLE: N/A

**SIZE BUILT-UP:** 2,120SQFT (197SQM) SIZE LAND: 20.757AC (8.400HA)

#### **REFLECTIONS AT KEPPEL BAY**

Spacious 2,120sqft (197sqm), partially furnished, 3 bedroom, 3 bathroom Condominium for Sale. Completed in 2011, this high floor unit is in original condition. Others: Leasehold 99, 1 other room(s) This property is currently vacant and ready to move in. Located in Singapore's district D04 near Harbourfront, Telok Blangah in the area Keppel (Central region).