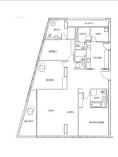

# **RESIDENTIAL - CONDOMINIUM** 2,120SQFT (197SQM) / CALL FOR PRICE!

TYPE C5

■ NO. OF FLOORS: N/A

FLOOR/LEVEL: N/A - HIGH FLOOR

**BED ROOMS:** 3+1**BATH ROOMS:** 3 **MAIDS ROOMS:** N/A ■ PARKING SPACES: N/A

**REGULAR** LAYOUT TYPE:

**■ FACING:** N/A **VIEWING: OTHER** 

**■ SELLING PRICE:** 