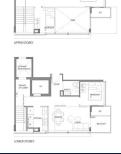

# **RESIDENTIAL - CONDOMINIUM**

**EVELYN RD, 3, 3 EVELYN RD, NEWTON, NOVENA,** 

**SINGAPORE 309727** 

**LISTING ID:** SGLD41842067 TENURE: **FREEHOLD** ■ TITLE: N/A

■ SIZE BUILT-UP: 1,270SQFT (118SQM) SIZE LAND: 9,873SQFT (917SQM)

■ NO. OF FLOORS: 16

FLOOR/LEVEL: 14 - HIGH FLOOR

**BED ROOMS:** 3 **BATH ROOMS:** 2 **MAIDS ROOMS:** N/A ■ PARKING SPACES: N/A

**REGULAR LAYOUT TYPE:** 

**■ FACING:** N/A **VIEWING: OTHER** 

**■ SELLING PRICE:** 

# **ENCHANTÉ**

Condominium for Sale: Partially furnished, 3 bedroom, 2 bathroom. Completion in 2026, this high floor unit is in original condition. Tenure: Freehold Located in Singapore's district D11 near Newton, Novena in the area Newton (Central region).