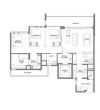

# RESIDENTIAL - CONDOMINIUM 1,356SQFT (126SQM) / CALL FOR PRICE!

3 - Bedroom Exclusive

TYPE C3
1,356 aqti

## **RESIDENTIAL - CONDOMINIUM**

36 LEEDON HEIGHTS, TANGLIN, HOLLAND,

**SINGAPORE 268817** 

■ LISTING ID: SGLD41282915 ■ TENURE: FREEHOLD

■ TITLE: N/A

■ SIZE BUILT-UP: 1,356SQFT (126SQM)
■ SIZE LAND: 7.271AC (2.942HA)

■ NO. OF FLOORS: 12

■ FLOOR/LEVEL: 10 - HIGH FLOOR

■ BED ROOMS: 3+1
■ BATH ROOMS: 2
■ MAIDS ROOMS: N/A
■ PARKING SPACES: N/A
■ LAYOUT TYPE: CORNER

■ FACING: N/A
■ VIEWING: OTHER

■ SELLING PRICE: CALL FOR PRICE