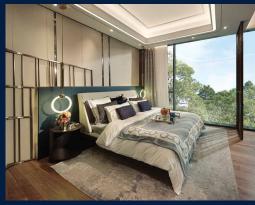

#### **LEEDON GREEN**

Spacious 1,356sqft (126sqm), partially furnished, 3 bedroom, 2 bathroom Condominium for Sale. Completion in 2024, this corner unit is in original condition. Others: Freehold, 1 other room(s) This property is currently vacant and ready to move in. Located in Singapore's district D10 near Tanglin, Holland in the area Tanglin (Central region).

#### **INTERIOR FACILITIES**

Air-Conditioning

Balcony

Cable TV

• Walk-In-Wardrobe

Private Lift