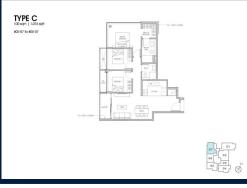

# **RESIDENTIAL - CONDOMINIUM** 1,076SQFT (100SQM) / CALL FOR PRICE!

3 - Bedroom

# **RESIDENTIAL - CONDOMINIUM**

99, STILL ROAD, EAST COAST, MARINE PARADE,

**SINGAPORE 423989** 

**LISTING ID:** SGLD40094068 **TENURE: FREEHOLD** ■ TITLE: N/A

**SIZE BUILT-UP:** 1,076SQFT (100SQM) SIZE LAND: 23,541SQFT (2,187SQM)

■ NO. OF FLOORS:

FLOOR/LEVEL: 2 - LOW FLOOR

**BED ROOMS:** 3 **BATH ROOMS:** 2 **MAIDS ROOMS:** N/A ■ PARKING SPACES: N/A

**CORNER LAYOUT TYPE: ■ FACING:** N/A **VIEWING: OTHER** 

**■ SELLING PRICE:** 

**■ COMPLETION YEAR:** 