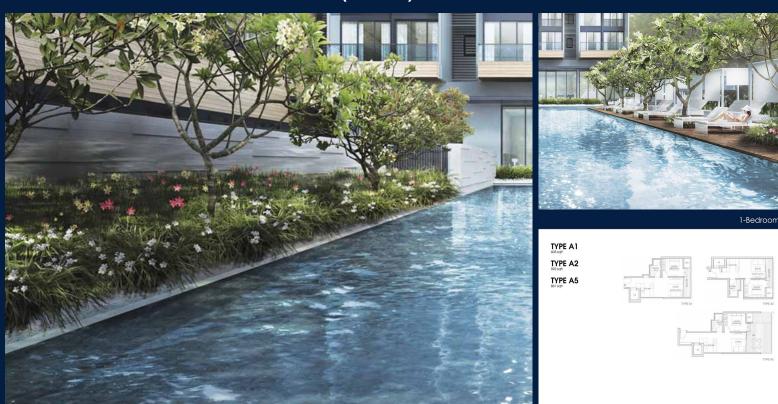

## LLOYD SIXTYFIVE

Partially furnished, 1 bedroom, 1 bathroom Condominium for Sale. Completed in 2016, this unit is in original condition. Others: Freehold This property is currently vacant and ready to move in. Located in Singapore's district D09 near Orchard, River Valley in the area Orchard (Central region).

#### **EXTERIOR FACILITIES**

- 24 Hours Security
- Function Room
- Covered Car Park
- Jacuzzi

VISIT THIS PROPERTY AT: https://www.atproperty.sg/property/SGLD38724432