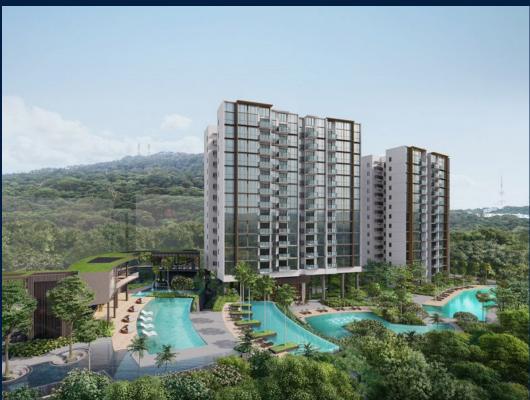

### **RESIDENTIAL - CONDOMINIUM**

3 DAIRY FARM WALK, BUKIT BATOK, BUKIT PANJANG, CHOA CHU KANG, SINGAPORE 679625

SGLD38604303 **LISTING ID:** TENURE: **LEASEHOLD 99** 

■ TITLE: N/A

SIZE BUILT-UP: 743SQFT (69SQM) SIZE LAND: 3.870AC (1.566HA)

#### THE BOTANY AT DAIRY FARM

Condominium for Sale: Partially furnished, 2 bedroom, 2 bathroom. Completion in 2027, this unit is in original condition. Tenure: Leasehold 99 Located in Singapore's district D23 near Bukit Batok, Bukit Panjang, Choa Chu Kang in the area North West (West region).