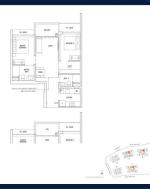

# **RESIDENTIAL - CONDOMINIUM** 743SQFT (69SQM) / CALL FOR PRICE!

2 - Bedroom + Study

■ NO. OF FLOORS:

FLOOR/LEVEL: 1 - LOW FLOOR

**BED ROOMS:** 2+1 **BATH ROOMS: MAIDS ROOMS:** N/A ■ PARKING SPACES: N/A

**LAYOUT TYPE: REGULAR** 

**■ FACING:** N/A **VIEWING: OTHER** 

**■ SELLING PRICE:** 

**■ COMPLETION YEAR:** 