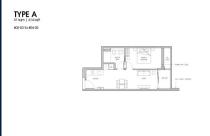

■ NO. OF FLOORS:

■ FLOOR/LEVEL: 3 - MIDDLE FLOOR

■ BED ROOMS: 1
■ BATH ROOMS: 1
■ MAIDS ROOMS: N/A
■ PARKING SPACES: N/A

**■ LAYOUT TYPE**: REGULAR

■ FACING: N/A
■ VIEWING: OTHER

■ SELLING PRICE: CALL FOR PRICE