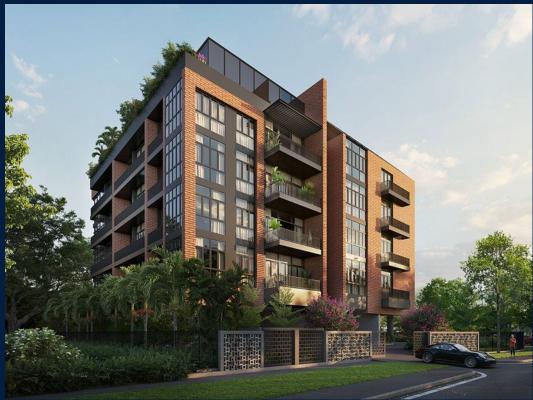

#### **RESIDENTIAL - CONDOMINIUM**

99, STILL ROAD, EAST COAST, MARINE PARADE,

**SINGAPORE 423989** 

■ LISTING ID: SGLD37285776
■ TENURE: FREEHOLD
■ TITLE: N/A

IIILE.

■ **SIZE BUILT-UP**: 614SQFT (57SQM)
■ **SIZE LAND**: 23,541SQFT (2,187SQM)

#### **CLAYDENCE**

Condominium for Sale: Partially furnished, 1 bedroom, 1 bathroom. Completion in 2025, this unit is in original condition. Tenure: Freehold Located in Singapore's district D15 near East Coast, Marine Parade in the area East Coast (Central region).