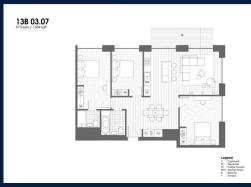

#### **RESIDENTIAL - APARTMENT**

NORTH WOOLWICH ROAD, LONDON, E16 2BG, LONDON, LONDON, UNITED KINGDOM

**LISTING ID:** SGLD36133291 TENURE: LEASEHOLD 999

TITLE: N/A

■ SIZE BUILT-UP: 1,054SQFT (98SQM)

SIZE LAND: N/A ■ NO. OF FLOORS: FLOOR/LEVEL: N/A - N/A **BED ROOMS:** 3

**BATH ROOMS:** 2 **MAIDS ROOMS:** N/A ■ PARKING SPACES:

**REGULAR LAYOUT TYPE:** 

**■ FACING:** N/A **VIEWING: OTHER** 

■ SELLING PRICE:

**■ COMPLETION YEAR:** 

**CONDITION: ORIGINAL CONDITION FURNISHING:** PARTIALLY FURNISHED