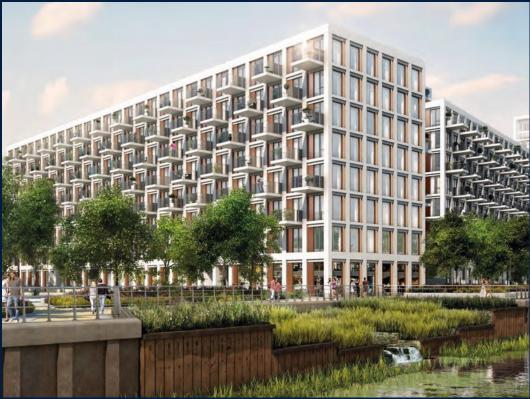

#### **ROYAL WHARF**

Spacious 1,054sqft (98sqm), partially furnished, 3 bedroom, 2 bathroom Apartment for Sale. Completion in 2017, this unit is in original condition. Others: leasehold 999 This property is currently vacant and ready to move in. Block: John Cabot Location: London, United Kingdom.