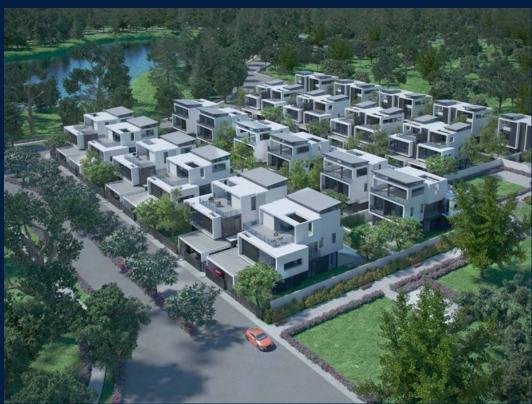

#### **RESIDENTIAL - TOWN HOUSE**

390/1 TAMBON CHOENG THALE, THALANG DISTRICT, 83110, PHUKET, PHUKET, THAILAND

**LISTING ID:** SGLD34840881 TENURE: **FREEHOLD** 

■ TITLE: N/A

**SIZE BUILT-UP:** 3,423SQFT (318SQM) SIZE LAND: 2.372AC (0.960HA)

#### **LAGUNA PARK 2**

Townhome for Sale: Partially furnished, 2 bedroom, 3 bathroom. Completion in 2027, this unit is in original condition. Tenure: Freehold