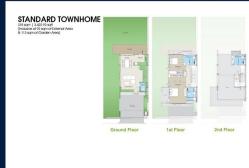

## **RESIDENTIAL - TOWN HOUSE** 3,423SQFT (318SQM) / CALL FOR PRICE!

2 - Bedroom Townhome

■ NO. OF FLOORS:

FLOOR/LEVEL: N/A - N/A

**BED ROOMS: BATH ROOMS:** 3 **MAIDS ROOMS:** N/A **■ PARKING SPACES:** N/A

**REGULAR LAYOUT TYPE:** 

**■ FACING:** N/A **VIEWING: OTHER** 

**■ SELLING PRICE:** 

**■ COMPLETION YEAR:** 

**CONDITION:** ORIGINAL CONDITION **FURNISHING:** PARTIALLY FURNISHED

**LISTING DATE:** NOV 02, 2022