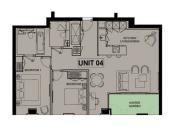

### **RESIDENTIAL - APARTMENT**

71 BONDWAY, PARRY STREET, SW8 1SF, LONDON, LONDON, UNITED KINGDOM

SGLD34085975

LISTING ID: TENURE: TITLE: SIZE BUILT-UP: SIZE LAND: NO. OF FLOORS: FLOOR/LEVEL: BED ROOMS: BATH ROOMS: MAIDS ROOMS: PARKING SPACES: LAYOUT TYPE: FACING:

VIEWING:

CONDITION:

FURNISHING:

LISTING DATE:

SELLING PRICE:

COMPLETION YEAR:

**LEASEHOLD 999** N/A 1,067SQFT (99SQM) 30,341SQFT (2,819SQM) 50 N/A - HIGH FLOOR 2 2 N/A N/A REGULAR SOUTH OTHER

2020 **ORIGINAL CONDITION** PARTIALLY FURNISHED SEP 29, 2021