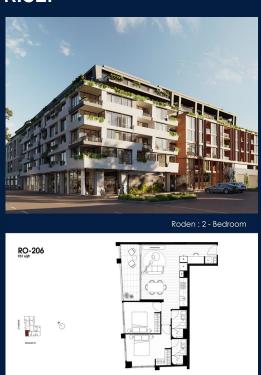

#### THE MARKER

Spacious 931sqft (86sqm), partially furnished, 2 bedroom, 2 bathroom Apartment for Sale. Completed in 2021, this low floor corner unit is in original condition. Others: Freehold, facing west This property is currently vacant and ready to move in. Location: Melbourne, Australia,

#### **RESIDENTIAL - APARTMENT**

512 - 544 SPENCER ST, WEST MELBOURNE, 3003, **MELBOURNE, MELBOURNE, AUSTRALIA** 

LISTING ID: TENURE: TITLE: SIZE BUILT-UP: SIZE LAND: NO. OF FLOORS: FLOOR/LEVEL: BED ROOMS: BATH ROOMS: MAIDS ROOMS: PARKING SPACES: LAYOUT TYPE: FACING: VIEWING: SELLING PRICE:

COMPLETION YEAR:

CONDITION:

FURNISHING:

LISTING DATE:

SGLD33502378 FREEHOLD N/A 931SQFT (86SQM) 45,703SQFT (4,246SQM) 8 2 - LOW FLOOR 2 2 N/A N/A CORNER

WEST OTHER

2021 **ORIGINAL CONDITION** PARTIALLY FURNISHED MAY 17, 2021