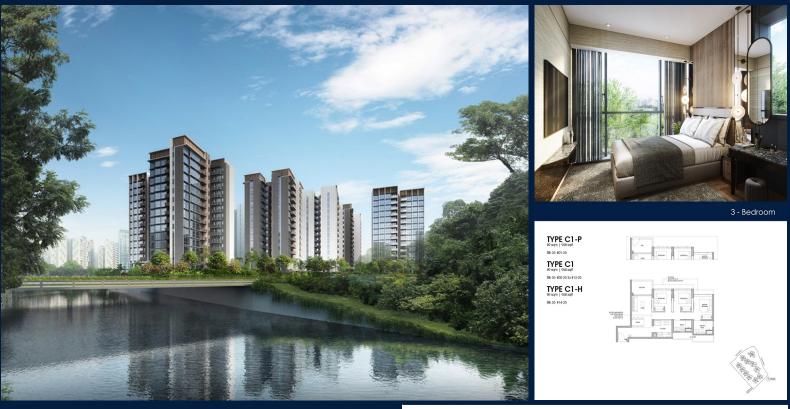

### **RESIDENTIAL - EXECUTIVE CONDO** 35 YISHUN CLOSE, SINGAPORE 769341

LISTING ID: TENURE: TITLE: SIZE BUILT-UP: SIZE LAND: NO. OF FLOORS: FLOOR/LEVEL: BED ROOMS: BATH ROOMS: MAIDS ROOMS: PARKING SPACES: LAYOUT TYPE: FACING: VIEWING: SELLING PRICE: COMPLETION YEAR: CONDITION:

FURNISHING:

LISTING DATE:

SGLD32596049 **LEASEHOLD 99** N/A 958SQFT (89SQM) 5.316AC (2.151HA) 14 8 - MIDDLE FLOOR 3 2 N/A N/A REGULAR N/A OTHER 2027

#### ORIGINAL CONDITION PARTIALLY FURNISHED MAR 23, 2023

### **NORTH GAIA**

Executive Condo for Sale: Partially furnished, 3 bedroom, 2 bathroom. Completion in 2027, this unit is in original condition. Tenure: Leasehold 99 Located in Singapore's district D27 near Sembawang, Yishun in the area Far North (North region).