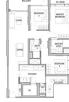

# FOR SALE RESIDENTIAL - CONDOMINIOM 1,163SQFT (108SQM) / CALL FOR PRICE!

3 - Bedroom Premium

## **RESIDENTIAL - CONDOMINIUM**

26 TANAH MERAH KECHIL LINK, BEDOK, UPPER **EAST COAST, SINGAPORE 468457** 

**LISTING ID:** SGLD32584373 **TENURE:** LEASEHOLD 99

■ TITLE: N/A

**SIZE BUILT-UP:** 1,163SQFT (108SQM) SIZE LAND: 2.194AC (0.888HA)

■ NO. OF FLOORS: 15

FLOOR/LEVEL: 7 - MIDDLE FLOOR

**BED ROOMS:** 3 **BATH ROOMS:** 3 **MAIDS ROOMS:** N/A ■ PARKING SPACES: N/A **CORNER LAYOUT TYPE:** 

**■ FACING:** N/A **VIEWING: OTHER** 

**■ SELLING PRICE:** 

**■ COMPLETION YEAR:** 

**CONDITION:** ORIGINAL CONDITION **FURNISHING:** PARTIALLY FURNISHED

**LISTING DATE:** OCT 10, 2023

## **SCENECA RESIDENCE**

Condominium for Sale: Partially furnished, 3 bedroom, 3 bathroom. Completion in 2027, this corner unit is in original condition. Tenure: Leasehold 99 Located in Singapore's district D16 near Bedok, Upper East Coast in the area Upper East Coast (East region).