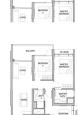

## **RESIDENTIAL - CONDOMINIUM**

26 TANAH MERAH KECHIL LINK, BEDOK, UPPER **EAST COAST, SINGAPORE 468457** 

**LISTING ID:** SGLD32584373 **TENURE:** LEASEHOLD 99

■ TITLE: N/A

**SIZE BUILT-UP:** 1,163SQFT (108SQM) SIZE LAND: 2.194AC (0.888HA)

■ NO. OF FLOORS: 15

FLOOR/LEVEL: 7 - MIDDLE FLOOR

**BED ROOMS:** 3 **BATH ROOMS:** 3 **MAIDS ROOMS:** N/A ■ PARKING SPACES: N/A **CORNER LAYOUT TYPE:** 

**■ FACING:** N/A **VIEWING: OTHER** 

**■ SELLING PRICE:** 