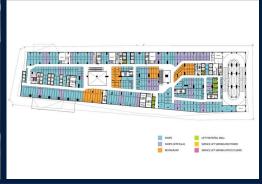

#### **COMMERCIAL - RETAIL**

VILLAGE NO.14 SAM DACH HUN SEN ROAD, TONLE BASSAC COMMUNE, CHAMKARMORN DISTRICT,

■ LISTING ID: SGLD31436700 ■ TENURE: FREEHOLD

■ TITLE: N/A

■ **SIZE BUILT-UP**: 284SQFT (26SQM) ■ **SIZE LAND**: 3.131AC (1.267HA)

#### THE PEAK SHOPPES

Retail Lot for Sale Completed in 2020, this unit is in original condition. Tenure: Freehold Located in Cambodia: Village No.14 Sam Dach Hun Sen Road, Tonle Bassac Commune, Chamkarmorn District