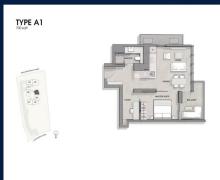

## RESIDENTIAL - CONDOMINIUM 700SQFT (65SQM) / CALL FOR PRICE!

1 - Bedroom + Study

#### **RESIDENTIAL - CONDOMINIUM**

CUSCADEN RESERVE, 8, CUSCADEN ROAD, TANGLIN, HOLLAND, SINGAPORE 249732

■ LISTING ID: SGLD29202834 ■ TENURE: LEASEHOLD 99

■ TITLE: N/A

■ **SIZE BUILT-UP**: 700SQFT (65SQM)
■ **SIZE LAND**: 1.414AC (0.572HA)

**■ NO. OF FLOORS**: 28

■ FLOOR/LEVEL: N/A - MIDDLE FLOOR

■ BED ROOMS: 1+1
■ BATH ROOMS: 1
■ MAIDS ROOMS: N/A
■ PARKING SPACES: N/A
■ LAYOUT TYPE: CORNER

■ FACING: CORN

■ VIEWING: N/A

■ SELLING PRICE: CALL FOR PRICE