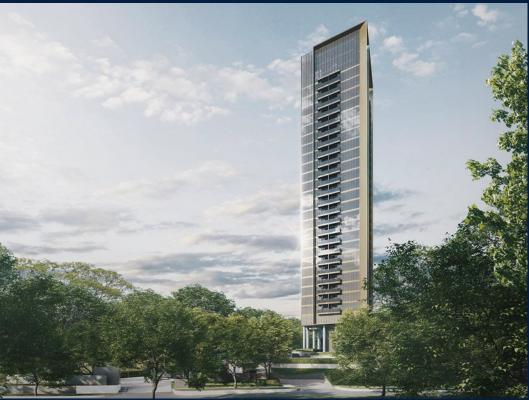

#### **RESIDENTIAL - CONDOMINIUM**

CUSCADEN RESERVE, 8, CUSCADEN ROAD, TANGLIN, HOLLAND, SINGAPORE 249732

■ LISTING ID: SGLD29202834 ■ TENURE: LEASEHOLD 99

■ TITLE: N/A

■ **SIZE BUILT-UP**: 700SQFT (65SQM)
■ **SIZE LAND**: 1.414AC (0.572HA)

#### **CUSCADEN RESERVE**

Partially furnished, 1 bedroom, 1 bathroom Condominium for Sale. This middle floor corner unit is in original condition. Others: Leasehold 99, 1 other room(s) This property is currently vacant and ready to move in. Located in Singapore's district D10 near Tanglin, Holland in the area Tanglin (Central region).