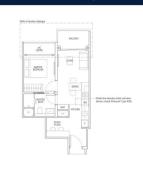

■ NO. OF FLOORS: 36

■ FLOOR/LEVEL: 36 - HIGH FLOOR

■ BED ROOMS: 1+1
■ BATH ROOMS: 1
■ MAIDS ROOMS: N/A
■ PARKING SPACES: N/A

■ LAYOUT TYPE: REGULAR

■ FACING: N/A
■ VIEWING: OTHER

■ SELLING PRICE: CALL FOR PRICE