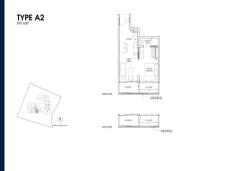

## **RESIDENTIAL - CONDOMINIUM** 570SQFT (53SQM) / CALL FOR PRICE!

### **RESIDENTIAL - CONDOMINIUM**

NASSIM WOODS, 19, NASSIM HILL, TANGLIN, **HOLLAND, SINGAPORE 258482** 

**LISTING ID:** SGLD27700657 TENURE: **LEASEHOLD 99** 

■ TITLE: N/A

■ SIZE BUILT-UP: 570SQFT (53SQM) SIZE LAND: 1.429AC (0.578HA)

■ NO. OF FLOORS: 10 FLOOR/LEVEL: N/A - N/A **BED ROOMS:** 

**BATH ROOMS: MAIDS ROOMS:** N/A ■ PARKING SPACES: N/A

INTERMEDIATE **LAYOUT TYPE:** 

**■ FACING:** N/A **VIEWING: OTHER** 

**■ SELLING PRICE:** 