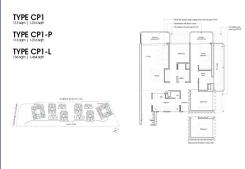

# RESIDENTIAL - CONDOMINIUM 1,216SQFT (113SQM) / CALL FOR PRICE!

3 - Bedroom Premium

**■ NO. OF FLOORS:** 10

■ FLOOR/LEVEL: 9 - HIGH FLOOR

■ BED ROOMS: 3
■ BATH ROOMS: 2
■ MAIDS ROOMS: N/A
■ PARKING SPACES: N/A

■ LAYOUT TYPE: REGULAR

■ FACING: N/A
■ VIEWING: OTHER

■ SELLING PRICE: CALL FOR PRICE