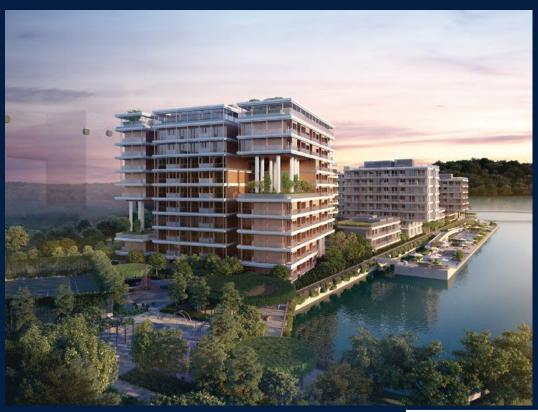

#### THE REEF AT KING'S DOCK

Condominium for Sale: Partially furnished, 3 bedroom, 2 bathroom. Completed in 2025, this unit is in original condition. Tenure: Leasehold 99 Located in Singapore's district D04 near Harbourfront, Telok Blangah in the area Keppel (Central region).