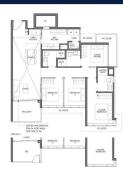

## RESIDENTIAL - CONDOMINIUM 1,302SQFT (121SQM) / CALL FOR PRICE!

4 - Bedroom Premium

■ **NO. OF FLOORS**: 17

■ FLOOR/LEVEL: 3 - LOW FLOOR

■ BED ROOMS: 4
■ BATH ROOMS: 4
■ MAIDS ROOMS: N/A
■ PARKING SPACES: N/A

**■ LAYOUT TYPE**: REGULAR

■ FACING: N/A
■ VIEWING: OTHER

■ SELLING PRICE: CALL FOR PRICE