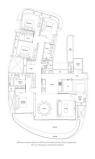

# **RESIDENTIAL - CONDOMINIUM**

11 - 25 COVE WAY, HARBOURFRONT, TELOK **BLANGAH, SINGAPORE 098209** 

**LISTING ID:** SGLD26803913 **TENURE: LEASEHOLD 99** 

TITLE: N/A

■ SIZE BUILT-UP: 2,530SQFT (235SQM) SIZE LAND: 5.319AC (2.152HA)

■ NO. OF FLOORS:

FLOOR/LEVEL: 4 - LOW FLOOR

**BED ROOMS: BATH ROOMS:** 5 **MAIDS ROOMS:** N/A ■ PARKING SPACES: N/A

**REGULAR** LAYOUT TYPE:

**■ FACING:** N/A **VIEWING: OTHER** 

**■ SELLING PRICE:** 

**■ COMPLETION YEAR:** 

#### **CAPE ROYALE**

Condominium for Sale: Partially furnished, 4 bedroom, 5 bathroom. Completion in 2013, this unit is in original condition. Tenure: Leasehold 99 Located in Singapore's district D04 near Harbourfront, Telok Blangah in the area Keppel (Central region).