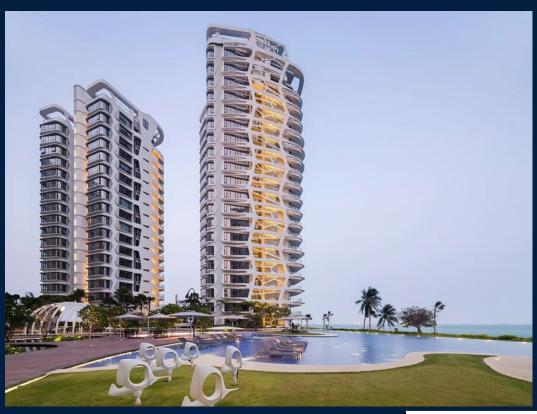

# **RESIDENTIAL - CONDOMINIUM**

11 - 25 COVE WAY, HARBOURFRONT, TELOK **BLANGAH, SINGAPORE 098209** 

**LISTING ID:** SGLD26803913 **TENURE: LEASEHOLD 99** 

TITLE: N/A

■ SIZE BUILT-UP: 2,530SQFT (235SQM) SIZE LAND: 5.319AC (2.152HA)

#### **CAPE ROYALE**

Condominium for Sale: Partially furnished, 4 bedroom, 5 bathroom. Completion in 2013, this unit is in original condition. Tenure: Leasehold 99 Located in Singapore's district D04 near Harbourfront, Telok Blangah in the area Keppel (Central region).