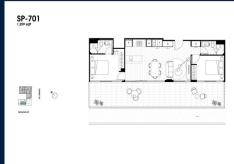

# **RESIDENTIAL - APARTMENT** 1,259SQFT (117SQM) / CALL FOR PRICE!

■ NO. OF FLOORS:

FLOOR/LEVEL: 7 - HIGH FLOOR

**BED ROOMS:** 2 **BATH ROOMS:** 2 **MAIDS ROOMS:** N/A ■ PARKING SPACES: N/A

**REGULAR LAYOUT TYPE:** SOUTH **■ FACING: VIEWING: OTHER** 

**■ SELLING PRICE:** 