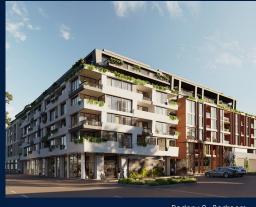

## **RESIDENTIAL - APARTMENT**

512 – 544 SPENCER ST, WEST MELBOURNE, 3003, MELBOURNE, MELBOURNE, AUSTRALIA

■ LISTING ID: SGLD25005512
■ TENURE: FREEHOLD

■ TITLE: N/A

■ SIZE BUILT-UP: 910SQFT (85SQM)
■ SIZE LAND: 45,703SQFT (4,246SQM)

### THE MARKER

Spacious 910sqft (85sqm), partially furnished, 2 bedroom, 2 bathroom Apartment for Sale. Completed in 2021, this low floor unit is in original condition. Others: Freehold, facing east This property is currently vacant and ready to move in. Location: Melbourne, Australia.