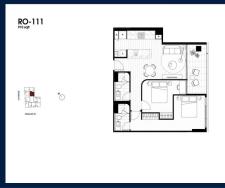

# RESIDENTIAL - APARTMENT 910SQFT (85SQM) / CALL FOR PRICE!

Roden: 2 - Bedroom

## **RESIDENTIAL - APARTMENT**

512 – 544 SPENCER ST, WEST MELBOURNE, 3003, MELBOURNE, MELBOURNE, AUSTRALIA

■ LISTING ID: SGLD25005512
■ TENURE: FREEHOLD

■ TITLE: N/A

■ SIZE BUILT-UP: 910SQFT (85SQM)
■ SIZE LAND: 45,703SQFT (4,246SQM)

■ NO. OF FLOORS:

■ FLOOR/LEVEL: 1 - LOW FLOOR

■ BED ROOMS: 2
■ BATH ROOMS: 2
■ MAIDS ROOMS: N/A
■ PARKING SPACES: N/A

■ LAYOUT TYPE: REGULAR
■ FACING: EAST
■ VIEWING: OTHER

■ SELLING PRICE: CALL FOR PRICE