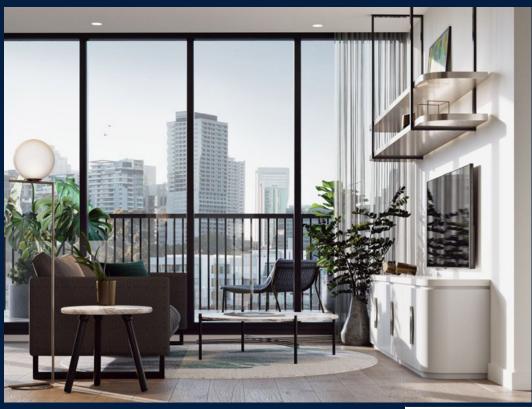

### THE MARKER

Spacious 910sqft (85sqm), partially furnished, 2 bedroom, 2 bathroom Apartment for Sale. Completed in 2021, this low floor unit is in original condition. Others: Freehold, facing east This property is currently vacant and ready to move in. Location: Melbourne, Australia.

#### **INTERIOR FACILITIES**

Air-Conditioning

Balcony

Cable TV

• Walk-In-Wardrobe

#### **OTHER INTERIOR FEATURES**

Cooker Hob/Hood

Dishwasher

Oven / Microwave