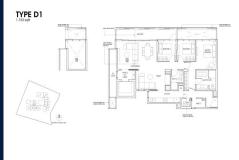

## RESIDENTIAL - CONDOMINIUM 1,733SQFT (161SQM) / CALL FOR PRICE!

3 - Bedroom + Private Lift

#### **RESIDENTIAL - CONDOMINIUM**

19, NASSIM HILL, TANGLIN, HOLLAND, SINGAPORE 258482

■ LISTING ID: SGLD24142271 ■ TENURE: LEASEHOLD 99

■ TITLE: N/A

■ **SIZE BUILT-UP**: 1,733SQFT (161SQM) ■ **SIZE LAND**: 1.429AC (0.578HA)

■ NO. OF FLOORS: 10
■ FLOOR/LEVEL: N/A - N/A
■ BED ROOMS: 3

■ BATH ROOMS: 2
■ MAIDS ROOMS: N/A
■ PARKING SPACES: N/A
■ LAYOUT TYPE: CORNER

■ FACING: N/A
■ VIEWING: OTHER
■ SELLING PRICE: CALL FO

SELLING PRICE: CALL FOR PRICE