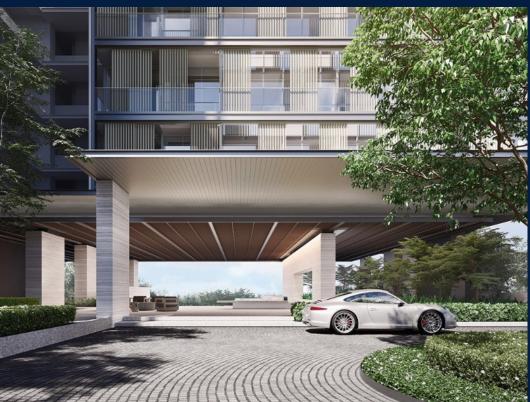

#### 19 NASSIM

Spacious 1,733sqft (161sqm), partially furnished, 3 bedroom, 2 bathroom Condominium for Sale. Completion in 2024, this corner unit is in original condition. Others: Leasehold 99 This property is currently vacant and ready to move in. Located in Singapore's district D10 near Tanglin, Holland in the area Tanglin (Central region).

#### **EXTERIOR FACILITIES**

24 Hours Security

Clubhouse

Covered Car Park

Jacuzzi

VISIT THIS PROPERTY AT: https://www.atproperty.sg/property/SGLD24142271