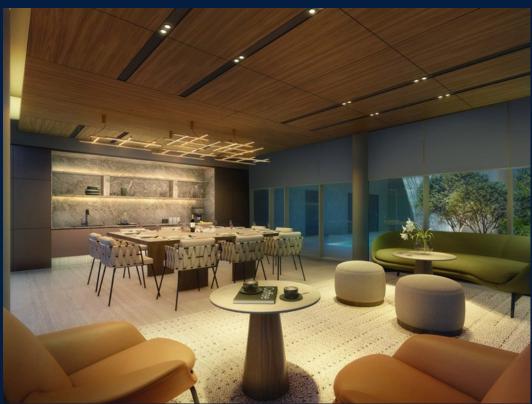

#### **TERRA HILL**

Condominium for Sale: Partially furnished, 5 bedroom, 5 bathroom. Completion in 2026, this penthouse unit is in original condition. Tenure: Freehold Located in Singapore's district D05 near Buona Vista, West Coast, Clementi in the area South West (Central region).

#### **INTERIOR FACILITIES**

Air-Conditioning

Balcony

Bathtub

Bombshelter

Walk-In-Wardrobe

Private Lift