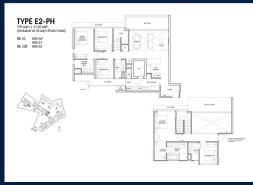

### **RESIDENTIAL - CONDOMINIUM**

22B YEW SIANG ROAD, BUONA VISTA, WEST COAST, CLEMENTI, SINGAPORE 117755

■ LISTING ID: SGLD23821060
■ TENURE: FREEHOLD
■ TITLE: N/A

■ SIZE BUILT-UP: 2,142SQFT (199SQM)
■ SIZE LAND: 4.785AC (1.936HA)

■ NO. OF FLOORS:

■ FLOOR/LEVEL: 5 - PENTHOUSE

■ BED ROOMS: 5
■ BATH ROOMS: 5
■ MAIDS ROOMS: N/A
■ PARKING SPACES: N/A

**■ LAYOUT TYPE**: REGULAR

■ FACING: N/A
■ VIEWING: OTHER

■ SELLING PRICE: CALL FOR PRICE