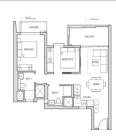

**■ FLOOR/LEVEL:** 19 - MIDDLE FLOOR

■ BED ROOMS: 2
■ BATH ROOMS: 2
■ MAIDS ROOMS: N/A
■ PARKING SPACES: N/A
■ LAYOUT TYPE: REGULAR

■ FACING: N/A

■ FACING: N/A
■ VIEWING: N/A

■ SELLING PRICE: CALL FOR PRICE