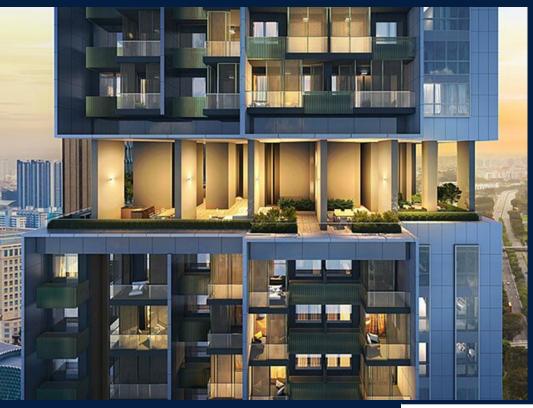

#### **MIDTOWN BAY**

Partially furnished, 2 bedroom, 2 bathroom Condominium for Sale. Completed in 2023, this unit is in original condition. Others: Leasehold 99 This property is currently vacant and ready to move in. Located in Singapore's district D07 near Beach Road, Bugis, Rochor in the area Beach Road (Central region).