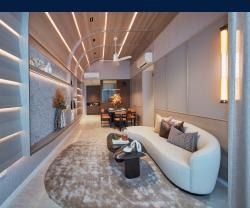

#### **TERRA HILL**

Condominium for Sale: Partially furnished, 3 bedroom, 3 bathroom. Completion in 2026, this end lot unit is in original condition. Tenure: Freehold Located in Singapore's district D05 near Buona Vista, West Coast, Clementi in the area South West (Central region).

# INTERIOR FACILITIES

- Air-Conditioning
- Bombshelter

#### **OTHER INTERIOR FEATURES**

- Cooker Hob/Hood
- Dryer
- **EXTERIOR FACILITIES**
- 24 Hours Security
- Clubhouse

- Balcony
- Dishwasher
- Fridge
- Basketball Court
- Covered Car Park

VISIT THIS PROPERTY AT: https://www.atproperty.sg/property/SGLD21968122