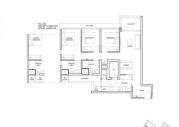

# RESIDENTIAL - CONDOMINIUM 1,087SQFT (101SQM) / CALL FOR PRICE!

The Signature Collection : 3 - Bedroom

🚺 +65 9450 1516

 EVEPE CS

 01 mm
 0.00 km

 80 mm
 0.00 km

### **RESIDENTIAL - CONDOMINIUM**

22B YEW SIANG ROAD, BUONA VISTA, WEST COAST, CLEMENTI, SINGAPORE 117755

LISTING ID:
TENURE:
TITLE:
SIZE BUILT-UP:
SIZE LAND:
NO. OF FLOORS:
FLOOR/LEVEL:
BED ROOMS:
BATH ROOMS:
MAIDS ROOMS:
PARKING SPACES:
LAYOUT TYPE:
FACING:
VIEWING:
SELLING PRICE:

COMPLETION YEAR:

CONDITION:

FURNISHING:

LISTING DATE:

SGLD21968122 FREEHOLD N/A 1,087SQFT (101SQM) 4.785AC (1.936HA) 5 4 - HIGH FLOOR 3 3 N/A N/A END LOT N/A OTHER 2026 ORIGINAL CONDITION

PARTIALLY FURNISHED