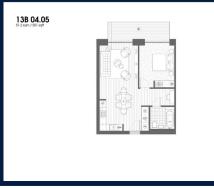

# **RESIDENTIAL - APARTMENT** 551SQFT (51SQM) / CALL FOR PRICE!

John Cabot House: 1 - Bedroom

### **RESIDENTIAL - APARTMENT**

NORTH WOOLWICH ROAD, LONDON, E16 2BG, LONDON, LONDON, UNITED KINGDOM

**LISTING ID:** SGLD21674800 **TENURE:** LEASEHOLD 999

■ TITLE: N/A

**SIZE BUILT-UP:** 551SQFT (51SQM)

SIZE LAND: N/A ■ NO. OF FLOORS: FLOOR/LEVEL: N/A - N/A **BED ROOMS:** 

**BATH ROOMS: MAIDS ROOMS:** N/A ■ PARKING SPACES: N/A

**LAYOUT TYPE: REGULAR** 

**■ FACING:** N/A **VIEWING: OTHER** 

**■ SELLING PRICE:** 

**■ COMPLETION YEAR:** 

**CONDITION: ORIGINAL CONDITION FURNISHING:** PARTIALLY FURNISHED