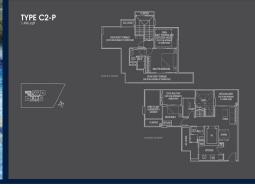

#### **RESIDENTIAL - CONDOMINIUM**

26, NEWTON ROAD, NEWTON, NOVENA, SINGAPORE 307957

**LISTING ID:** SGLD20896757 **TENURE: FREEHOLD** ■ TITLE: N/A

**SIZE BUILT-UP:** 1,496SQFT (139SQM) SIZE LAND: 37,577SQFT (3,491SQM)

■ NO. OF FLOORS: 26

FLOOR/LEVEL: 25 - PENTHOUSE

**BED ROOMS:** 2+1 **BATH ROOMS:** 2 **MAIDS ROOMS:** N/A ■ PARKING SPACES: N/A **END LOT LAYOUT TYPE:** 

**NORTH WEST ■ FACING: VIEWING:** OTHER

**■ SELLING PRICE:** 