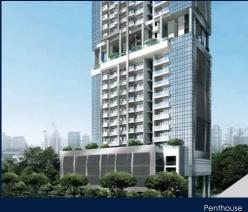

■ NO. OF FLOORS: 26

FLOOR/LEVEL: 25 - PENTHOUSE

**BED ROOMS:** 2+1 **BATH ROOMS:** 2 **MAIDS ROOMS:** N/A ■ PARKING SPACES: N/A **END LOT LAYOUT TYPE:** 

**NORTH WEST ■ FACING: VIEWING:** OTHER

**■ SELLING PRICE:** 

#### **26 NEWTON**

Spacious 1,496sqft (139sqm), partially furnished, 2 bedroom, 2 bathroom Condominium for Sale. Completed in 2016, this penthouse end lot unit is in original condition. Others: Freehold, facing north west, 1 other room(s) This property is currently vacant and ready to move in. Located in Singapore's district D11 near Newton, Novena in the area Newton (Central region).