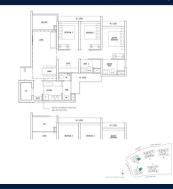

### **RESIDENTIAL - CONDOMINIUM**

11 DAIRY FARM WALK, BUKIT BATOK, BUKIT PANJANG, CHOA CHU KANG, SINGAPORE 679625

■ LISTING ID: SGLD19947216 ■ TENURE: LEASEHOLD 99

■ TITLE: N/A

■ SIZE BUILT-UP: 1,076SQFT (100SQM)
■ SIZE LAND: 3.870AC (1.566HA)

■ NO. OF FLOORS: 14

■ FLOOR/LEVEL: 7 - MIDDLE FLOOR

■ BED ROOMS: 3+1
■ BATH ROOMS: 3
■ MAIDS ROOMS: N/A
■ PARKING SPACES: N/A

■ LAYOUT TYPE: REGULAR

■ FACING: N/A
■ VIEWING: OTHER

■ SELLING PRICE: CALL FOR PRICE