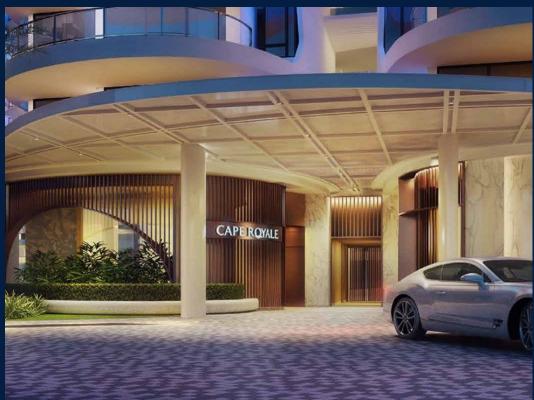

#### CAPE ROYALE

Condominium for Sale: Partially furnished, 3 bedroom, 4 bathroom. Completion in 2013, this penthouse unit is in original condition. Tenure: Leasehold 99 Located in Singapore's district D04 near Harbourfront, Telok Blangah in the area Keppel (Central region).

### **EXTERIOR FACILITIES**

24 Hours Security

Clubhouse

Covered Car Park

• Function Room

VISIT THIS PROPERTY AT: https://www.atproperty.sg/property/SGLD19446457

L3008899K R059268H