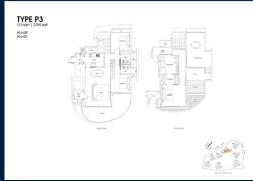

## **RESIDENTIAL - CONDOMINIUM**

11 - 25 COVE WAY, HARBOURFRONT, TELOK BLANGAH, SINGAPORE 098209

■ LISTING ID: SGLD19446457 ■ TENURE: LEASEHOLD 99

■ TITLE: N/A

■ **SIZE BUILT-UP**: 2,939SQFT (273SQM) ■ **SIZE LAND**: 5.319AC (2.152HA)

**■ NO. OF FLOORS**: 16

■ FLOOR/LEVEL: 16 - PENTHOUSE

■ BED ROOMS: 3
■ BATH ROOMS: 4
■ MAIDS ROOMS: N/A
■ PARKING SPACES: N/A

**■ LAYOUT TYPE**: REGULAR

■ FACING: N/A
■ VIEWING: OTHER

■ SELLING PRICE: CALL FOR PRICE