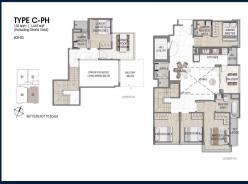

#### **RESIDENTIAL - CONDOMINIUM**

21, LORONG K TELOK KURAU, EAST COAST, MARINE PARADE, SINGAPORE 425617

■ LISTING ID: SGLD18382895 ■ TENURE: FREEHOLD

■ TITLE: N/A

■ **SIZE BUILT-UP**: 1,647SQFT (153SQM)
■ **SIZE LAND**: 14,875SQFT (1,382SQM)

■ NO. OF FLOORS:

■ FLOOR/LEVEL: N/A - PENTHOUSE

■ BED ROOMS: 5
■ BATH ROOMS: 4
■ MAIDS ROOMS: N/A
■ PARKING SPACES: N/A
■ LAYOUT TYPE: OTHER
■ FACING: N/A
■ VIEWING: OTHER

■ SELLING PRICE: CALL FOR PRICE

#### **K SUITES**

Condominium for Sale: Partially furnished, 5 bedroom, 4 bathroom. Completion in 2025, this penthouse unit is in original condition. Tenure: Freehold Located in Singapore's district D15 near East Coast, Marine Parade in the area East Coast (Central region).