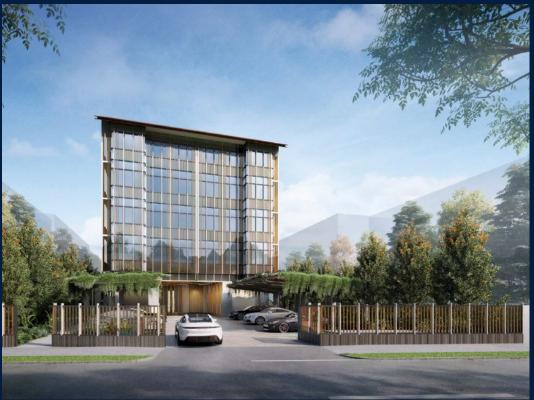

#### **RESIDENTIAL - CONDOMINIUM**

21, LORONG K TELOK KURAU, EAST COAST, MARINE PARADE, SINGAPORE 425617

■ LISTING ID: SGLD18382895 ■ TENURE: FREEHOLD

■ TITLE: N/A

■ **SIZE BUILT-UP**: 1,647SQFT (153SQM)
■ **SIZE LAND**: 14,875SQFT (1,382SQM)

#### **K SUITES**

Condominium for Sale: Partially furnished, 5 bedroom, 4 bathroom. Completion in 2025, this penthouse unit is in original condition. Tenure: Freehold Located in Singapore's district D15 near East Coast, Marine Parade in the area East Coast (Central region).