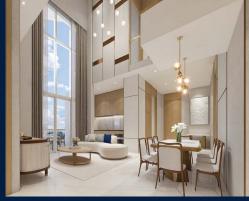

#### **K SUITES**

Condominium for Sale: Partially furnished, 5 bedroom, 4 bathroom. Completion in 2025, this penthouse unit is in original condition. Tenure: Freehold Located in Singapore's district D15 near East Coast, Marine Parade in the area East Coast (Central region).

#### **INTERIOR FACILITIES**

Air-Conditioning

Balcony

Bathtub

Bombshelter

Roof Terrace

#### **OTHER INTERIOR FEATURES**

Cooker Hob/Hood

Dryer

Fridge

Intercom