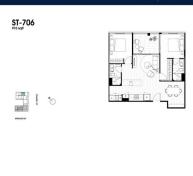

# **RESIDENTIAL - APARTMENT** 910SQFT (85SQM) / CALL FOR PRICE!

Stanley: 2 - Bedroom + Study

■ NO. OF FLOORS:

FLOOR/LEVEL: 7 - HIGH FLOOR

**BED ROOMS:** 2 **BATH ROOMS:** 2 **MAIDS ROOMS:** N/A ■ PARKING SPACES: N/A

**REGULAR LAYOUT TYPE: NORTH ■ FACING: VIEWING: OTHER** 

**■ SELLING PRICE:** 

**■ COMPLETION YEAR:** 

### THE MARKER

Spacious 910sqft (85sqm), partially furnished, 2 bedroom, 2 bathroom Apartment for Sale. Completed in 2021, this high floor unit is in original condition. Others: Freehold, facing north This property is currently vacant and ready to move in. Location: Melbourne, Australia.