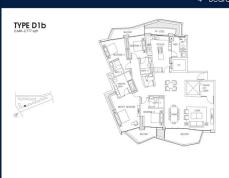

■ NO. OF FLOORS: N/A FLOOR/LEVEL: N/A - N/A **BED ROOMS:** 4+1 **BATH ROOMS:** 4 **MAIDS ROOMS:** N/A ■ PARKING SPACES: N/A **OTHER** LAYOUT TYPE: **■ FACING:** N/A

■ **VIEWING**: OTHER

■ SELLING PRICE: CALL FOR PRICE

#### CORALS AT KEPPEL BAY

Spacious 2,669sqft (248sqm), partially furnished, 4 bedroom, 4 bathroom Condominium for Sale. Completed in 2018, this unit is in original condition. Others: Leasehold 99, 1 other room(s) This property is currently vacant and ready to move in. Located in Singapore's district D04 near Harbourfront, Telok Blangah in the area Keppel (Central region).