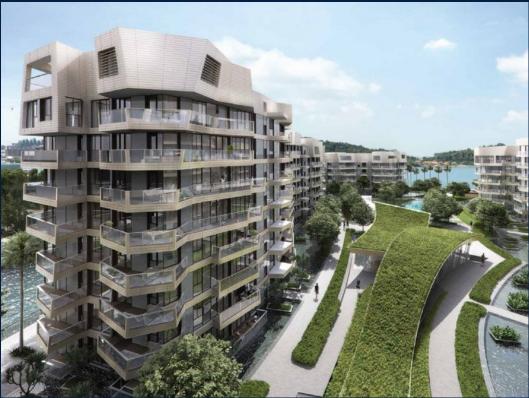

# **RESIDENTIAL - CONDOMINIUM**

CORALS AT KEPPEL BAY, 1, KEPPEL BAY DRIVE, HARBOURFRONT, TELOK BLANGAH, SINGAPORE

■ LISTING ID: SGLD15371252 ■ TENURE: LEASEHOLD 99

■ TITLE: N/A

■ **SIZE BUILT-UP**: 2,669SQFT (248SQM)
■ **SIZE LAND**: 9.642AC (3.902HA)

#### CORALS AT KEPPEL BAY

Spacious 2,669sqft (248sqm), partially furnished, 4 bedroom, 4 bathroom Condominium for Sale. Completed in 2018, this unit is in original condition. Others: Leasehold 99, 1 other room(s) This property is currently vacant and ready to move in. Located in Singapore's district D04 near Harbourfront, Telok Blangah in the area Keppel (Central region).