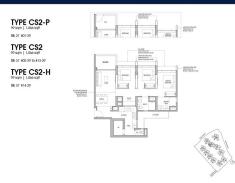

## **RESIDENTIAL - EXECUTIVE CONDO** 1,066SQFT (99SQM) / CALL FOR PRICE!

3 - Bedroom + Yard + Study

# **RESIDENTIAL - EXECUTIVE CONDO**

37 YISHUN CLOSE, SINGAPORE 769341

**LISTING ID:** SGLD13332607 TENURE: **LEASEHOLD 99** 

■ TITLE: N/A

**SIZE BUILT-UP:** 1.066SQFT (99SQM) SIZE LAND: 5.316AC (2.151HA)

■ NO. OF FLOORS: 14

FLOOR/LEVEL: 14 - HIGH FLOOR

**BED ROOMS:** 3+2 **BATH ROOMS:** 2 N/A **MAIDS ROOMS:** ■ PARKING SPACES: N/A **CORNER LAYOUT TYPE:** 

**■ FACING:** N/A **VIEWING: OTHER** 

**■ SELLING PRICE:** 

**■ COMPLETION YEAR:** 