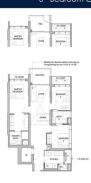

■ **NO. OF FLOORS**: 15

■ FLOOR/LEVEL: 3 - LOW FLOOR

■ BED ROOMS: 3+1
■ BATH ROOMS: 3
■ MAIDS ROOMS: N/A
■ PARKING SPACES: N/A
■ LAYOUT TYPE: CORNER

■ FACING: N/A
■ VIEWING: OTHER

■ SELLING PRICE: CALL FOR PRICE