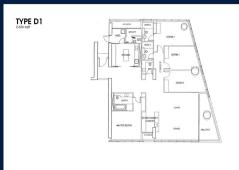

■ NO. OF FLOORS: N/A

FLOOR/LEVEL: N/A - MIDDLE FLOOR

**BED ROOMS:** 4+1 **BATH ROOMS:** 3 **MAIDS ROOMS:** N/A ■ PARKING SPACES: N/A

**REGULAR** LAYOUT TYPE:

**■ FACING:** N/A **VIEWING: OTHER** 

**■ SELLING PRICE:** 