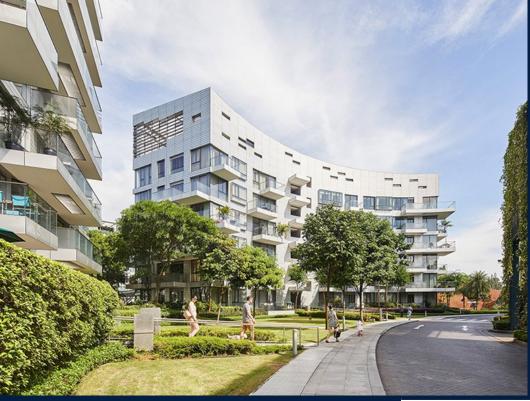

# **RESIDENTIAL - CONDOMINIUM**

REFLECTIONS AT KEPPEL BAY, 1, KEPPEL BAY VIEW, HARBOURFRONT, TELOK BLANGAH,

**LISTING ID:** SGLD09090355 TENURE: **LEASEHOLD 99** 

■ TITLE: N/A

SIZE BUILT-UP: 2.626SQFT (244SQM) SIZE LAND: 20.757AC (8.400HA)

### **REFLECTIONS AT KEPPEL BAY**

Spacious 2,626sqft (244sqm), partially furnished, 4 bedroom, 3 bathroom Condominium for Sale. Completed in 2011, this middle floor unit is in original condition. Others: Leasehold 99, 1 other room(s) This property is currently vacant and ready to move in. Located in Singapore's district D04 near Harbourfront, Telok Blangah in the area Keppel (Central region).