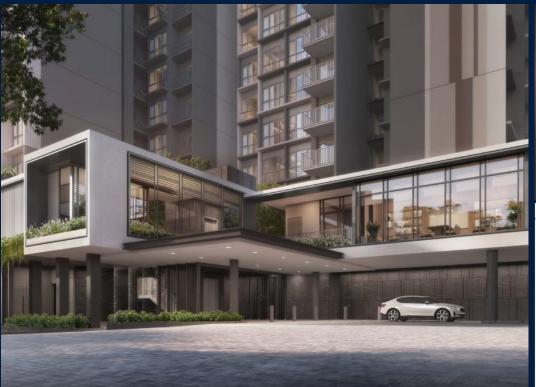

## LUMINA GRAND

Spacious 1,109sqft (103sqm), partially furnished, 3 bedroom, 2 bathroom Executive Condo for Sale. Completion in 2029, this high floor unit is in original condition. Others: leasehold 99Located in Singapore's district D23 near Bukit Batok, Bukit Panjang, Choa Chu Kang in the area North West (West region).