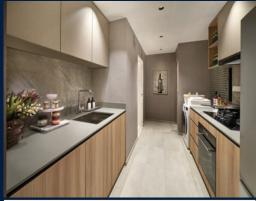

## LUMINA GRAND

Spacious 1,109sqft (103sqm), partially furnished, 3 bedroom, 2 bathroom Executive Condo for Sale. Completion in 2029, this high floor unit is in original condition. Others: leasehold 99Located in Singapore's district D23 near Bukit Batok, Bukit Panjang, Choa Chu Kang in the area North West (West region).

### INTERIOR FACILITIES

- Air-Conditioning
- Bombshelter

#### **OTHER INTERIOR FEATURES**

- Cooker Hob/Hood
- Oven / Microwave