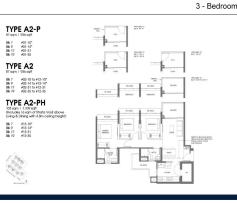

CONDITION:

FURNISHING:

LISTING DATE:

SGLD08000811 LEASEHOLD 99 N/A 1,109SQFT (103SQM) 4.108AC (1.662HA) 13 N/A - HIGH FLOOR 3 2 N/A N/A REGULAR N/A OTHER CALL FOR PRICEI

## LUMINA GRAND

Spacious 1,109sqft (103sqm), partially furnished, 3 bedroom, 2 bathroom Executive Condo for Sale. Completion in 2029, this high floor unit is in original condition. Others: leasehold 99Located in Singapore's district D23 near Bukit Batok, Bukit Panjang, Choa Chu Kang in the area North West (West region).