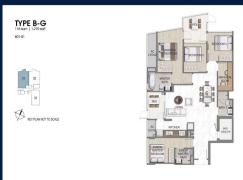

#### **RESIDENTIAL - CONDOMINIUM**

21, LORONG K TELOK KURAU, EAST COAST, MARINE PARADE, SINGAPORE 425617

■ LISTING ID: SGLD03792596 ■ TENURE: FREEHOLD ■ TITLE: N/A

■ **SIZE BUILT-UP**: 1,270SQFT (118SQM)
■ **SIZE LAND**: 14,875SQFT (1,382SQM)

■ NO. OF FLOORS: 5

■ FLOOR/LEVEL: N/A - GROUND FLOOR

■ BED ROOMS: 4+1
■ BATH ROOMS: 3
■ MAIDS ROOMS: N/A
■ PARKING SPACES: N/A
■ LAYOUT TYPE: OTHER
■ FACING: N/A
■ VIEWING: OTHER

■ SELLING PRICE: CALL FOR PRICE