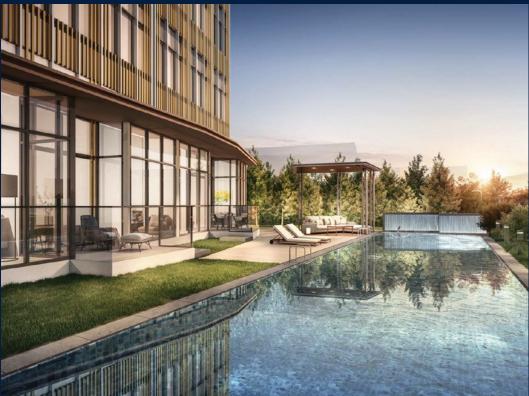

#### **K SUITES**

Condominium for Sale: Partially furnished, 4 bedroom, 3 bathroom. Completion in 2025, this ground floor unit is in original condition. Tenure: Freehold Located in Singapore's district D15 near East Coast, Marine Parade in the area East Coast (Central region).

#### **EXTERIOR FACILITIES**

24 Hours Security

Covered Car Park

Lounge

Swimming Pool

VISIT THIS PROPERTY AT: https://www.atproperty.sg/property/SGLD03792596

L3008899K R059268H