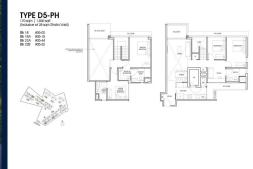

# RESIDENTIAL - CONDOMINIUM 1,830SQFT (170SQM) / CALL FOR PRICE!

The Signature Collection: 4 - Bedroom

# **RESIDENTIAL - CONDOMINIUM**

18A YEW SIANG ROAD, BUONA VISTA, WEST COAST, CLEMENTI, SINGAPORE 117755

■ LISTING ID: SGLD01828478
■ TENURE: FREEHOLD
■ TITLE: N/A

■ SIZE BUILT-UP: 1,830SQFT (170SQM)

■ **SIZE LAND:** 4.785AC (1.936HA)

■ NO. OF FLOORS: 5

■ FLOOR/LEVEL: 5 - PENTHOUSE

■ BED ROOMS: 4+1
■ BATH ROOMS: 4
■ MAIDS ROOMS: N/A
■ PARKING SPACES: N/A
■ LAYOUT TYPE: END LOT

■ FACING: N/A
■ VIEWING: OTHER

■ SELLING PRICE: CALL FOR PRICE