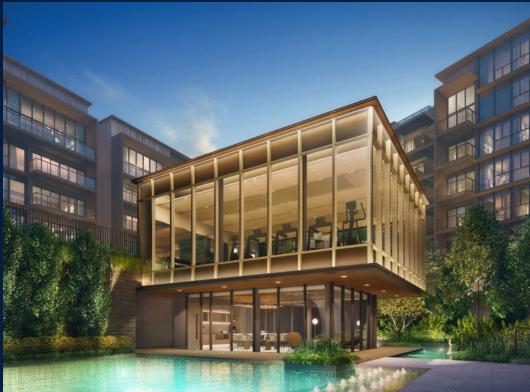

#### **TERRA HILL**

Condominium for Sale: Partially furnished, 4 bedroom, 4 bathroom. Completion in 2026, this penthouse end lot unit is in original condition. Tenure: Freehold Located in Singapore's district D05 near Buona Vista, West Coast, Clementi in the area South West (Central region).

### **EXTERIOR FACILITIES**

24 Hours Security

Basketball Court

Clubhouse

Covered Car Park

VISIT THIS PROPERTY AT: https://www.atproperty.sg/property/SGLD01828478

L3008899K R059268H