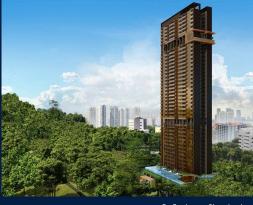

#### **RESIDENTIAL - APARTMENT**

173 CHIN SWEE ROAD, ALEXANDRA, COMMONWEALTH, SINGAPORE 169878

■ LISTING ID: SGLD01206768 ■ TENURE: LEASEHOLD 99

■ TITLE: N/A

■ **SIZE BUILT-UP**: 678SQFT (63SQM)
■ **SIZE LAND**: 1.656AC (0.670HA)

#### THE LANDMARK

Apartment for Sale: Partially furnished, 2 bedroom, 2 bathroom. Completed in 2025, this unit is in original condition. Tenure: Leasehold 99 Located in Singapore's district D03 near Alexandra, Commonwealth in the area Central South (Central region).