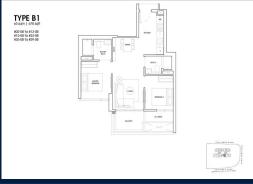

**■ NO. OF FLOORS**: 39

■ FLOOR/LEVEL: 24 - HIGH FLOOR

■ BED ROOMS: 2
■ BATH ROOMS: 2
■ MAIDS ROOMS: N/A
■ PARKING SPACES: N/A

**■ LAYOUT TYPE**: REGULAR

■ FACING: N/A
■ VIEWING: OTHER

■ SELLING PRICE: CALL FOR PRICE

**■ COMPLETION YEAR:** 202

■ CONDITION: ORIGINAL CONDITION
■ FURNISHING: PARTIALLY FURNISHED

■ LISTING DATE: AUG 29, 2023