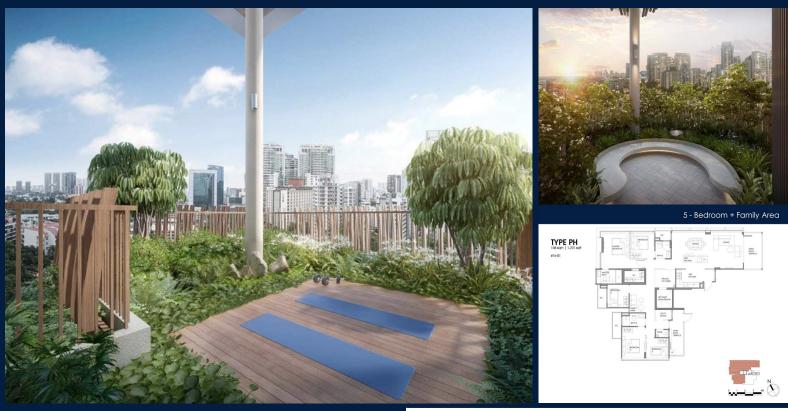

CONDITION:

FURNISHING:

LISTING DATE:

SGLD00334065 FREEHOLD N/A 1,701SQFT (158SQM) 9,873SQFT (917SQM) 16 16 - PENTHOUSE 5+1 4 N/A N/A N/A REGULAR N/A OTHER CALL FOR PRICEI

2026 ORIGINAL CONDITION PARTIALLY FURNISHED OCT 04, 2023

#### ENCHANTÉ

Condominium for Sale: Partially furnished, 5 bedroom, 4 bathroom. Completion in 2026, this penthouse unit is in original condition. Tenure: Freehold Located in Singapore's district D11 near Newton, Novena in the area Newton (Central region).

# INTERIOR FACILITIESAir-ConditioningBathtubRoof Terrace

#### **EXTERIOR FACILITIES**

- 24 Hours Security
- Jacuzzi

- Balcony
- Bombshelter
- Terrace
- Drver
- Intercom
- Covered Car Park
- Multi-Purpose Hall

R059268H