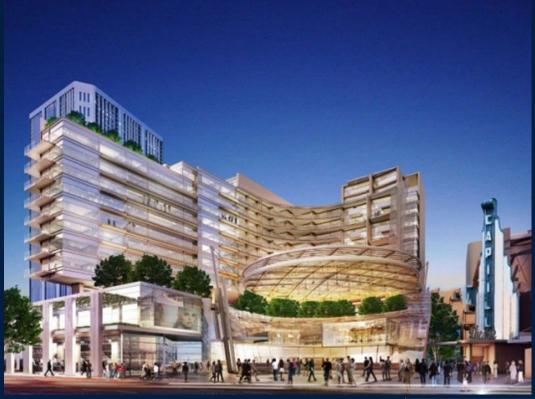

### **EDEN RESIDENCES CAPITOL**

Spacious 3,348sqft (311sqm), partially furnished, 4 bedroom, 4 bathroom Condominium for Sale. Completed in 2015, this unit is in original condition. Others: Leasehold 99 This property is currently vacant and ready to move in. Located in Singapore's district D06 near City Hall, Clarke Quay in the area City Hall (Central region).