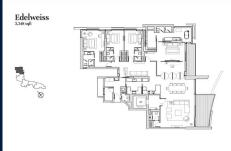

# **RESIDENTIAL - CONDOMINIUM** 3,348SQFT (311SQM) / CALL FOR PRICE!

4 - Bedroom

# **RESIDENTIAL - CONDOMINIUM**

11, STAMFORD ROAD, CITY HALL, CLARKE QUAY,

**SINGAPORE 178884** 

**LISTING ID:** SGLD00262327 TENURE: LEASEHOLD 99

■ TITLE: N/A

**SIZE BUILT-UP:** 3.348SQFT (311SQM) SIZE LAND: 4.081AC (1.651HA)

■ NO. OF FLOORS:

FLOOR/LEVEL: N/A - N/A

**BED ROOMS: BATH ROOMS:** 4

**MAIDS ROOMS:** N/A ■ PARKING SPACES: N/A

**REGULAR LAYOUT TYPE:** 

**■ FACING:** N/A **VIEWING: OTHER** 

**■ SELLING PRICE:** 

**■ COMPLETION YEAR:** 